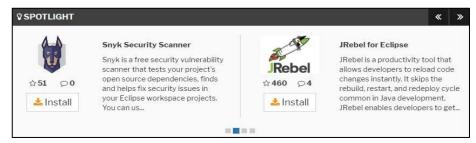

#### **Promoted Plugin**

Plugins are the first thing developers see on Marketplace Client and the <u>Eclipse</u> <u>Marketplace</u>. Boost your ranking, increase website visits and multiply your installs with our promoted plugin.

Pricing starting at: \$3,000/month