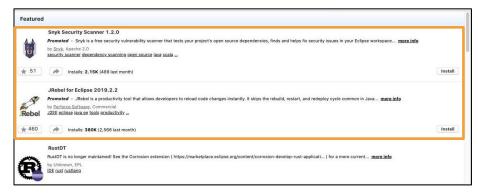

#### **Promoted Plugin**

Plugins are the first thing developers see on Marketplace Client and the <u>Eclipse</u> <u>Marketplace</u>. Boost your ranking, increase website visits and multiply your installs with our promoted plugin.

Pricing starting at: \$3,000/month