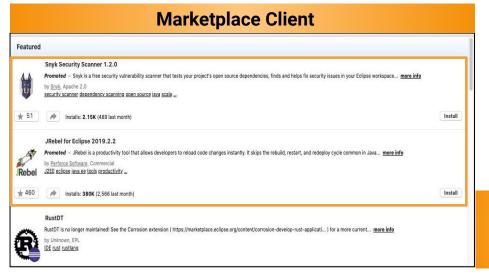

### **Promoted Plugin**

Plugins are the first thing developers see on Marketplace Client and the <u>Eclipse Marketplace</u>. Boost your ranking, increase website visits and multiply your installs with our promoted plugin.

**Promoted Plugin** 

**Pricing starting at:** 

€ 3,000/month