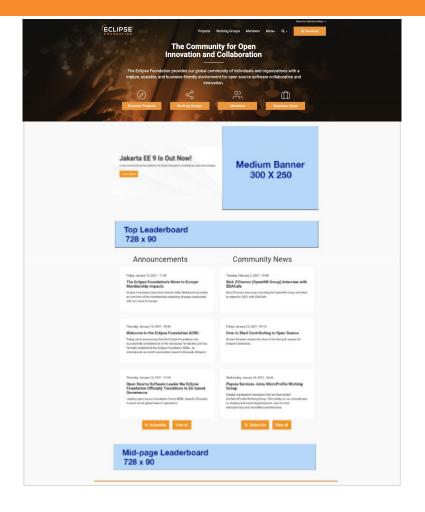

## **Homepage Display Ads**

Display your ad on <u>eclipse.org</u> and engage with the Eclipse community of developers by promoting your company's involvement in Eclipse, your project, or your product.

We offer three options on the eclipse.org homepage:

- Medium banner (300x250)
- Top leaderboard (728 x 90)
- Mid-page leaderboard (728 x 90)

Flexible Solutions to Suit Every Budget

Priced from €7.50 CPM

NOTE: Minimum budget of €1000/month required