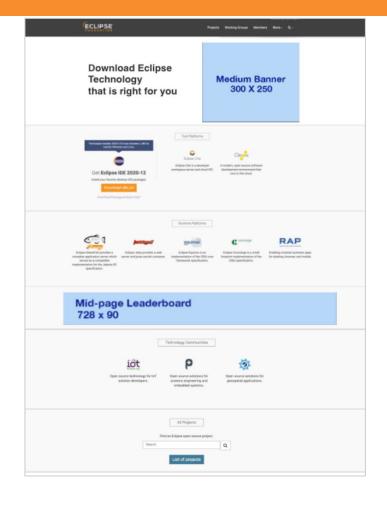

# Display Ads on Downloads Page

The <u>Eclipse Downloads page</u> is the direct source developers use to access the Eclipse Foundation technologies they engage with.

We offer two options on the downloads page

- Medium banner (300x250)
- Mid-page leaderboard (728 x 90)

Flexible Solutions to Suit Every Budget

Priced from €7.50 CPM

NOTE: Minimum budget of €1000/month required